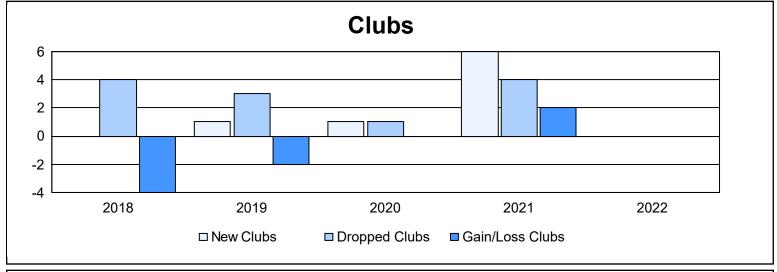

District 201Q2 As of June 2022 Cumulative

| Year      | New<br>Clubs | Dropped<br>Clubs | Gain/<br>Loss<br>Clubs | New<br>Members | Charter<br>Members | Reinstate<br>Members | Transfer<br>Members | Total<br>Member<br>Added | Total<br>Members<br>Dropped | Gain/<br>Loss<br>Members |
|-----------|--------------|------------------|------------------------|----------------|--------------------|----------------------|---------------------|--------------------------|-----------------------------|--------------------------|
| 2017-2018 | 0            | 4                | -4                     | 132            | 2                  | 2                    | 17                  | 153                      | 209                         | -56                      |
| 2018-2019 | 1            | 3                | -2                     | 131            | 27                 | 8                    | 17                  | 183                      | 246                         | -63                      |
| 2019-2020 | 1            | 1                | 0                      | 83             | 17                 | 35                   | 20                  | 155                      | 167                         | -12                      |
| 2020-2021 | 6            | 4                | 2                      | 130            | 102                | 8                    | 32                  | 272                      | 247                         | 25                       |
| 2021-2022 | 0            | 0                | 0                      | 89             | 5                  | 10                   | 14                  | 118                      | 210                         | -92                      |
| Average   | 2            | 2                | -1                     | 113            | 31                 | 13                   | 20                  | 176                      | 216                         | -40                      |